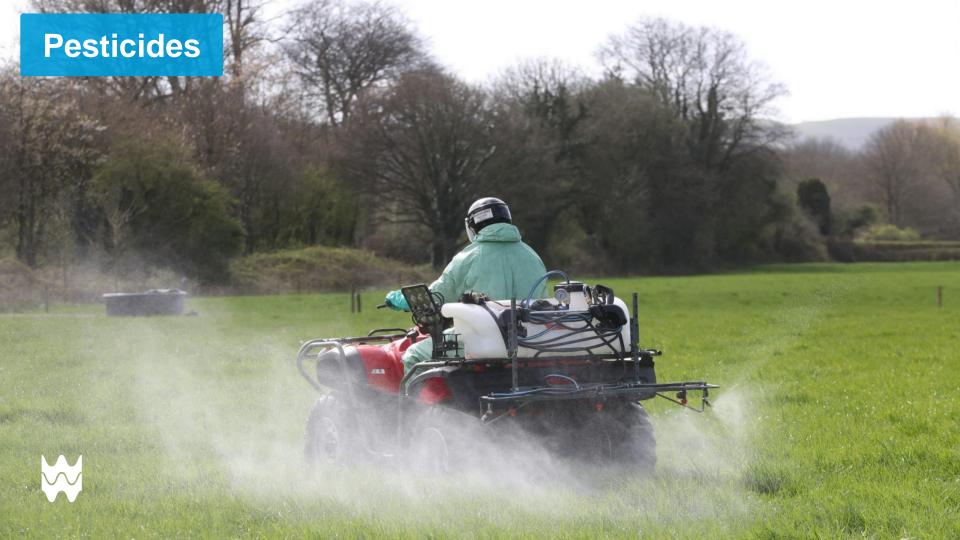

# Raw Water Quality Challenges

- Taste & Odour
- Cryptosporidium
- Bacteria
- Pesticides & Chemicals
- Organics
- Sediment
- Manganese
- Algae

dwrcymru.com

# **AMP6 (2015-20) Research**

- Taste & Odour
- Algae
- Cryptosporidium / Bacteria
- Pesticides & Chemicals
- Natural Organic Material
- Sediment
- Manganese