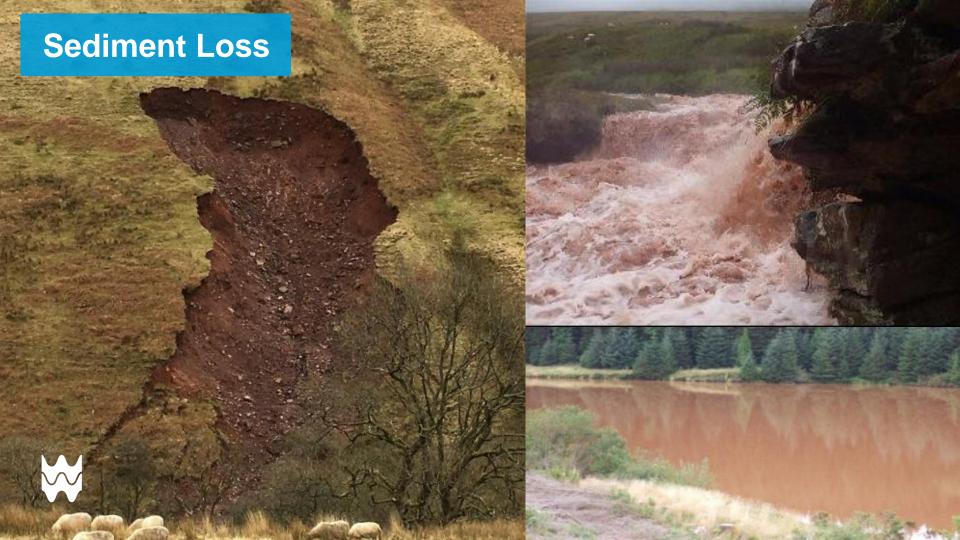

# Raw Water Quality Challenges

- Taste & Odour
- Cryptosporidium
- Bacteria
- Pesticides & Chemicals
- Organics
- Sediment
- Manganese
- Algae

dwrcymru.com

# **AMP6 (2015-20) Research**

- Taste & Odour
- Algae
- Cryptosporidium / Bacteria
- Pesticides & Chemicals
- Natural Organic Material
- Sediment
- Manganese