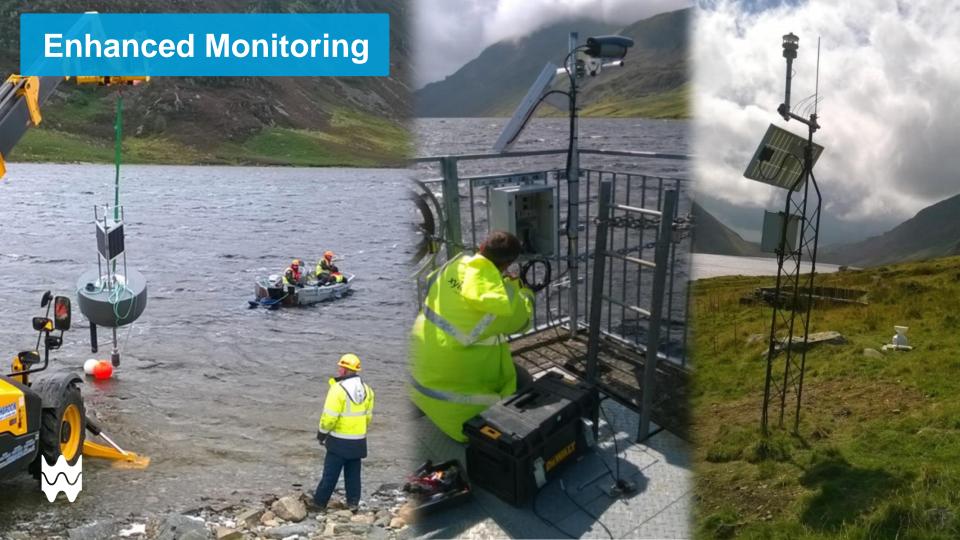

atment capability varied; evolved to meet past challenges
- Catchment management can help secure raw water quality that is
  - expected
  - manageable
  - consistent
- Builds resilience & protect assets for future





# Raw Water Quality Challenges

- Taste & Odour
- Cryptosporidium
- Bacteria
- Pesticides & Chemicals
- Organics
- Sediment
- Manganese
- Algae









dwrcymru.com









### Safeguarding Clean Drinking Water Through Catchment Management





# **AMP6 (2015-20) Research**

- Taste & Odour
- Algae
- Cryptosporidium / Bacteria
- Pesticides & Chemicals
- Natural Organic Material
- Sediment
- Manganese



### Supported by:

Research Projects

SARIC (£10M funding)

2x NERC Innovation Fellows

2x PhD

2x MSc

**UKWIR** 

**Research Collaborations** 







**Working Group** 





# AMP6 (2015-20) Land Management Pilots

Developed our WaterSource approach

### Pilots include:

- Weed Wiper Trial
- PestSmart
- Forest Design Planning
- Cantref Catchment Partnership
- Brecon Beacons Mega Catchment





# **Cantref Catchment Partnership**





















































































































watersource@dwrcymru.com