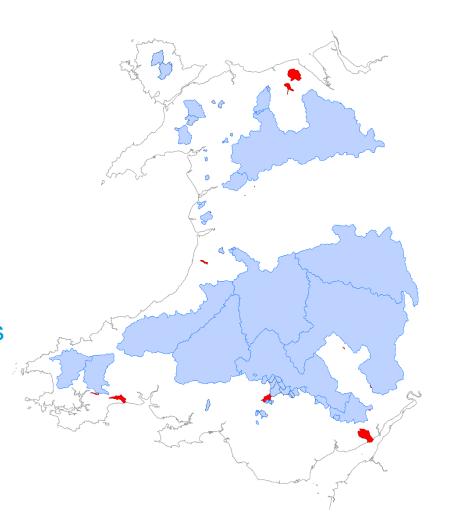

# **Our Catchments**

- 116 Catchments
- c. 11,000km<sup>2</sup>
- ♦ >800 ML/ Day
- Varied land use & characteristics

# **Catchments: our First Line of Defence**

- 62 Water Treatment Works
- Treatment capability varied; evolved to meet past challenges
- Catchment management can help secure raw water quality that is
  - expected
  - manageable
  - consistent
- Builds resilience & protect assets for future