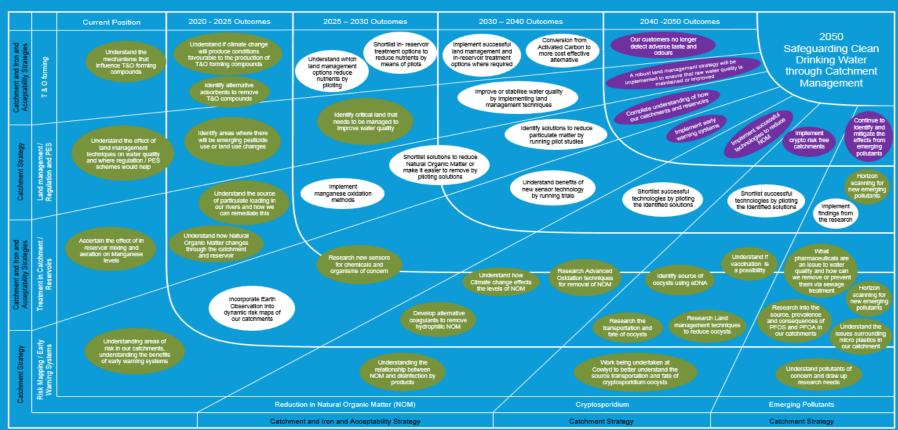

# Welsh Water 2050

**Strategic Response 1:** Safeguarding Clean Drinking Water through Catchment Management

- Co-create a catchment management programme with landowners and partners
- Underpinned by evidence: research, innovation and learning

### Safeguarding Clean Drinking Water Through Catchment Management