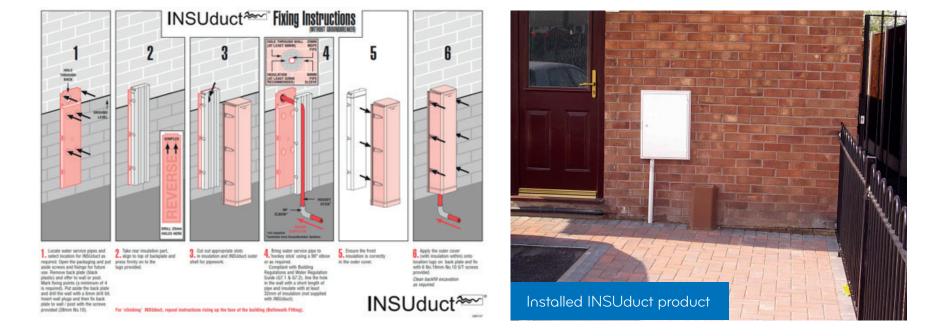

## Ground Breaker INSUDuct continued...

We are proposing to continue to offer the INSUduct product but with the following changes;

- Informed consent from homeowner following demonstration of final appearance.
- Enhanced training of approved method statement to gangs.
- Review by surveyor at the height of entry point to ensure the amount of INSUduct visible is kept to a minimum as per the below picture, if excessive (>50cm), this option wont be offered.
- This product can be painted but at the customers discretion (we can request a different colour but requires an order of 1,000).