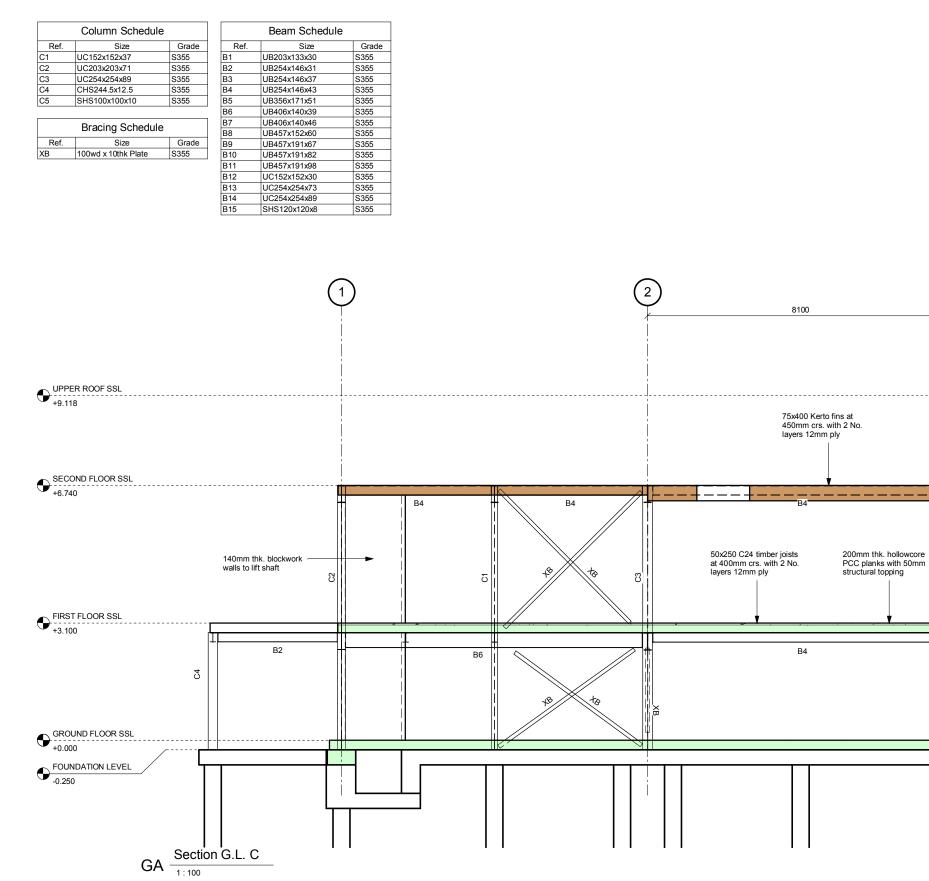

A3

75x250 Kerto fins at 450mm crs. with 2 No. layers 12mm ply

3

C5

8

B15

\\$3

B4

B2

1

 $C_{2}$ 

 50x250 C24 timber joists at 400mm crs. with 2 No. layers 12mm ply

-----

-----

Momentum Consulting Engineers Ltd. have a quality management system accredited under BS EN ISO 9001 Certificate No. GB2005208