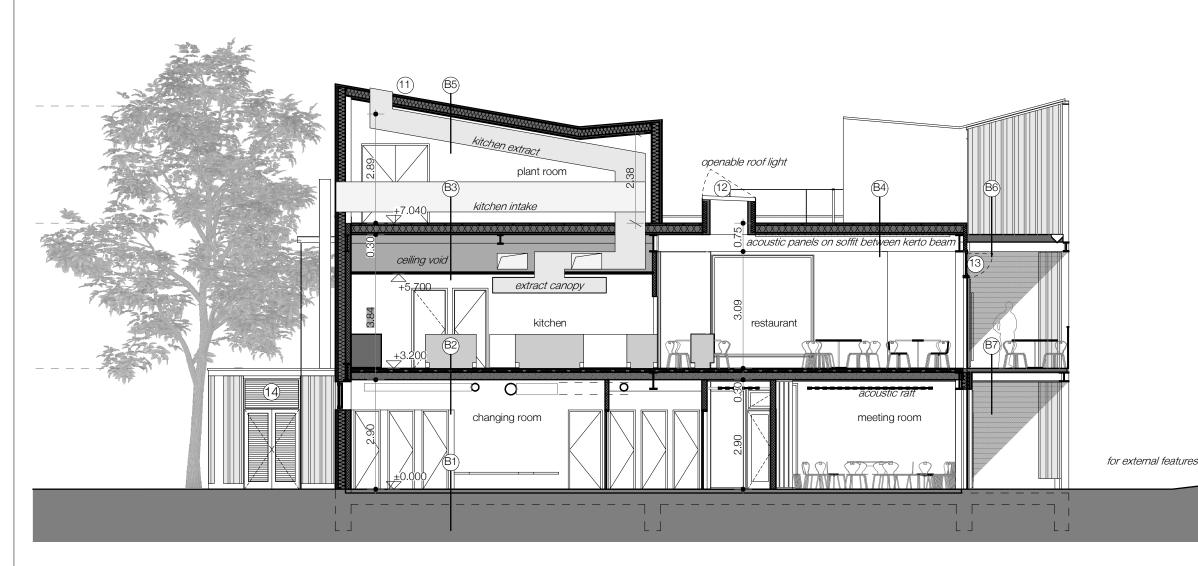

## Notes:

11 - Flush, integrated extract outlet

12 - Openable safety and solar glazed roof light

13 - Openable high level vent

14 - Aluminium louvred opening

B1-B5 - Typical floor buildups, for details see technical description

|                                                                                                                                                    |                                                                                  | +7.040<br>2 Roof Leve                                                                                                                            | 1 |
|----------------------------------------------------------------------------------------------------------------------------------------------------|----------------------------------------------------------------------------------|--------------------------------------------------------------------------------------------------------------------------------------------------|---|
|                                                                                                                                                    |                                                                                  |                                                                                                                                                  |   |
| s please see landscap                                                                                                                              | e design                                                                         |                                                                                                                                                  |   |
|                                                                                                                                                    |                                                                                  |                                                                                                                                                  |   |
| FelklenCleggBradleyStudios<br>LLP<br>Bath Brewery<br>Toll Bridge Road<br>Bath BA1 7DE<br>t 01225 852545<br>f 01225 852528<br>e bath@fcbstudios.com | Amendment<br>DCWW Visitor Centre<br>Lisvane<br>Cross section A-A<br>Do not scale | Date<br>Job/Drawing No Amendment<br>1931/ L/015 A014<br>Scale 1/100 @ A3<br>Date July/2020<br>Drawn FCBS<br>All dimensions to be checked on site |   |