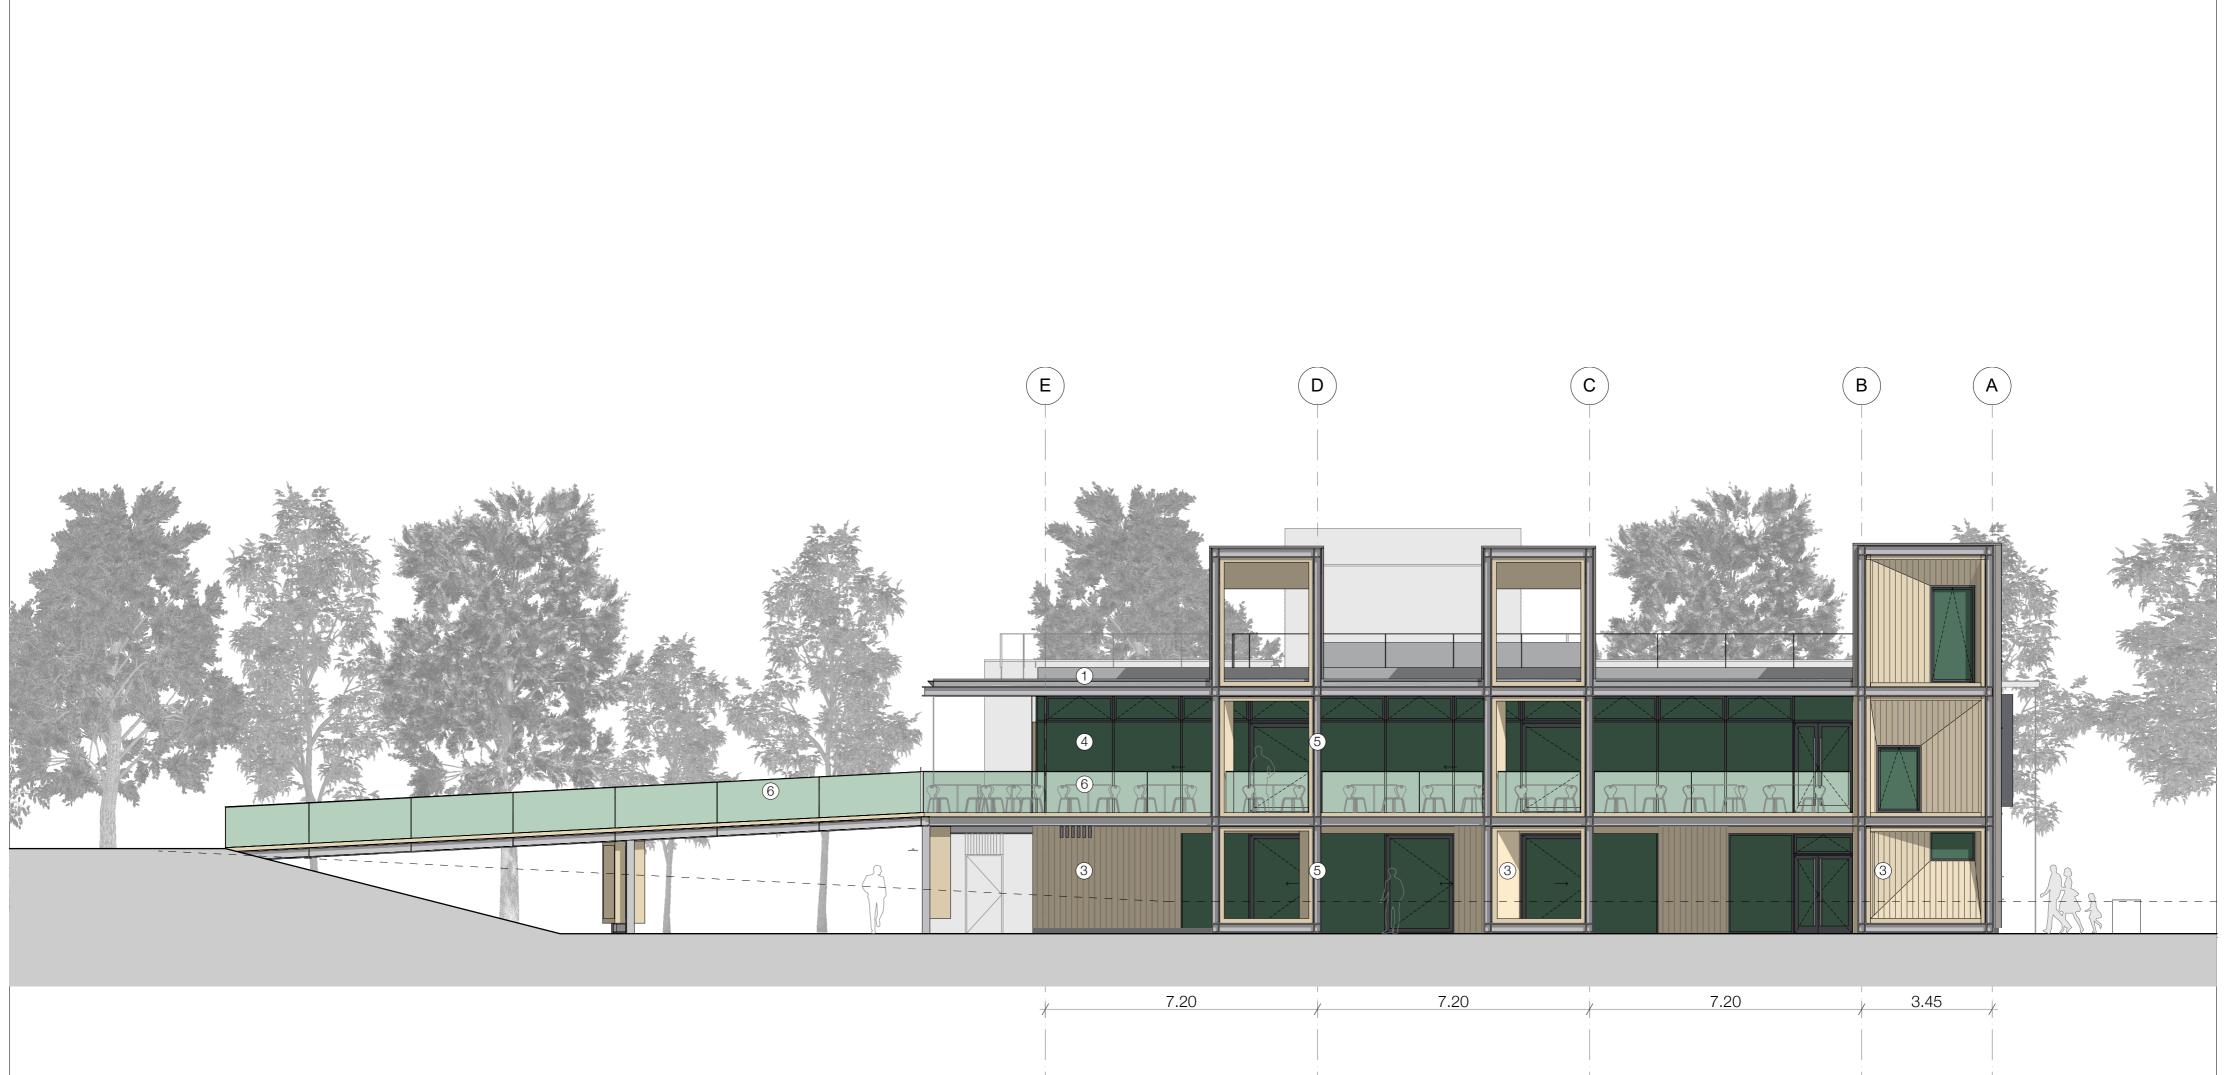

## Materials:

- 1 Zinc / anodised aluminium copings / stainless gargoyle with chain
  2 Untreated vertical larch rainscreen cladding width variable depth and tight spacing
- 3 Stained planed timber cladding in recesses, reveals and soffits
- 4 Slender aluminium cw system with opening and fixed glazed units
- 5 Powder coated structural steel profiles on east and south elevations and bridge
- 6 Structural glass balustrade along balcony edges and bridge

|                            | Amendment           | Date                                 |
|----------------------------|---------------------|--------------------------------------|
| FelidenCleggBradleyStudios | DCWW Visitor Centre | Job/Drawing No Amendment             |
| Bath Brewery               | DOWW VISITOL CELITE | 1001/ L/012 A012                     |
| Toll Bridge Road           | Lisvane             | Scale 1/100 @ A2                     |
| Bath BA1 7DE               | East Elevation      | Date July/2020                       |
| t 01225 852545             |                     | Drawn FCBS                           |
| f 01225 852528             |                     | Diawii 1685                          |
| e bath@fcbstudios.com      | Do not scale        | All dimensions to be checked on site |