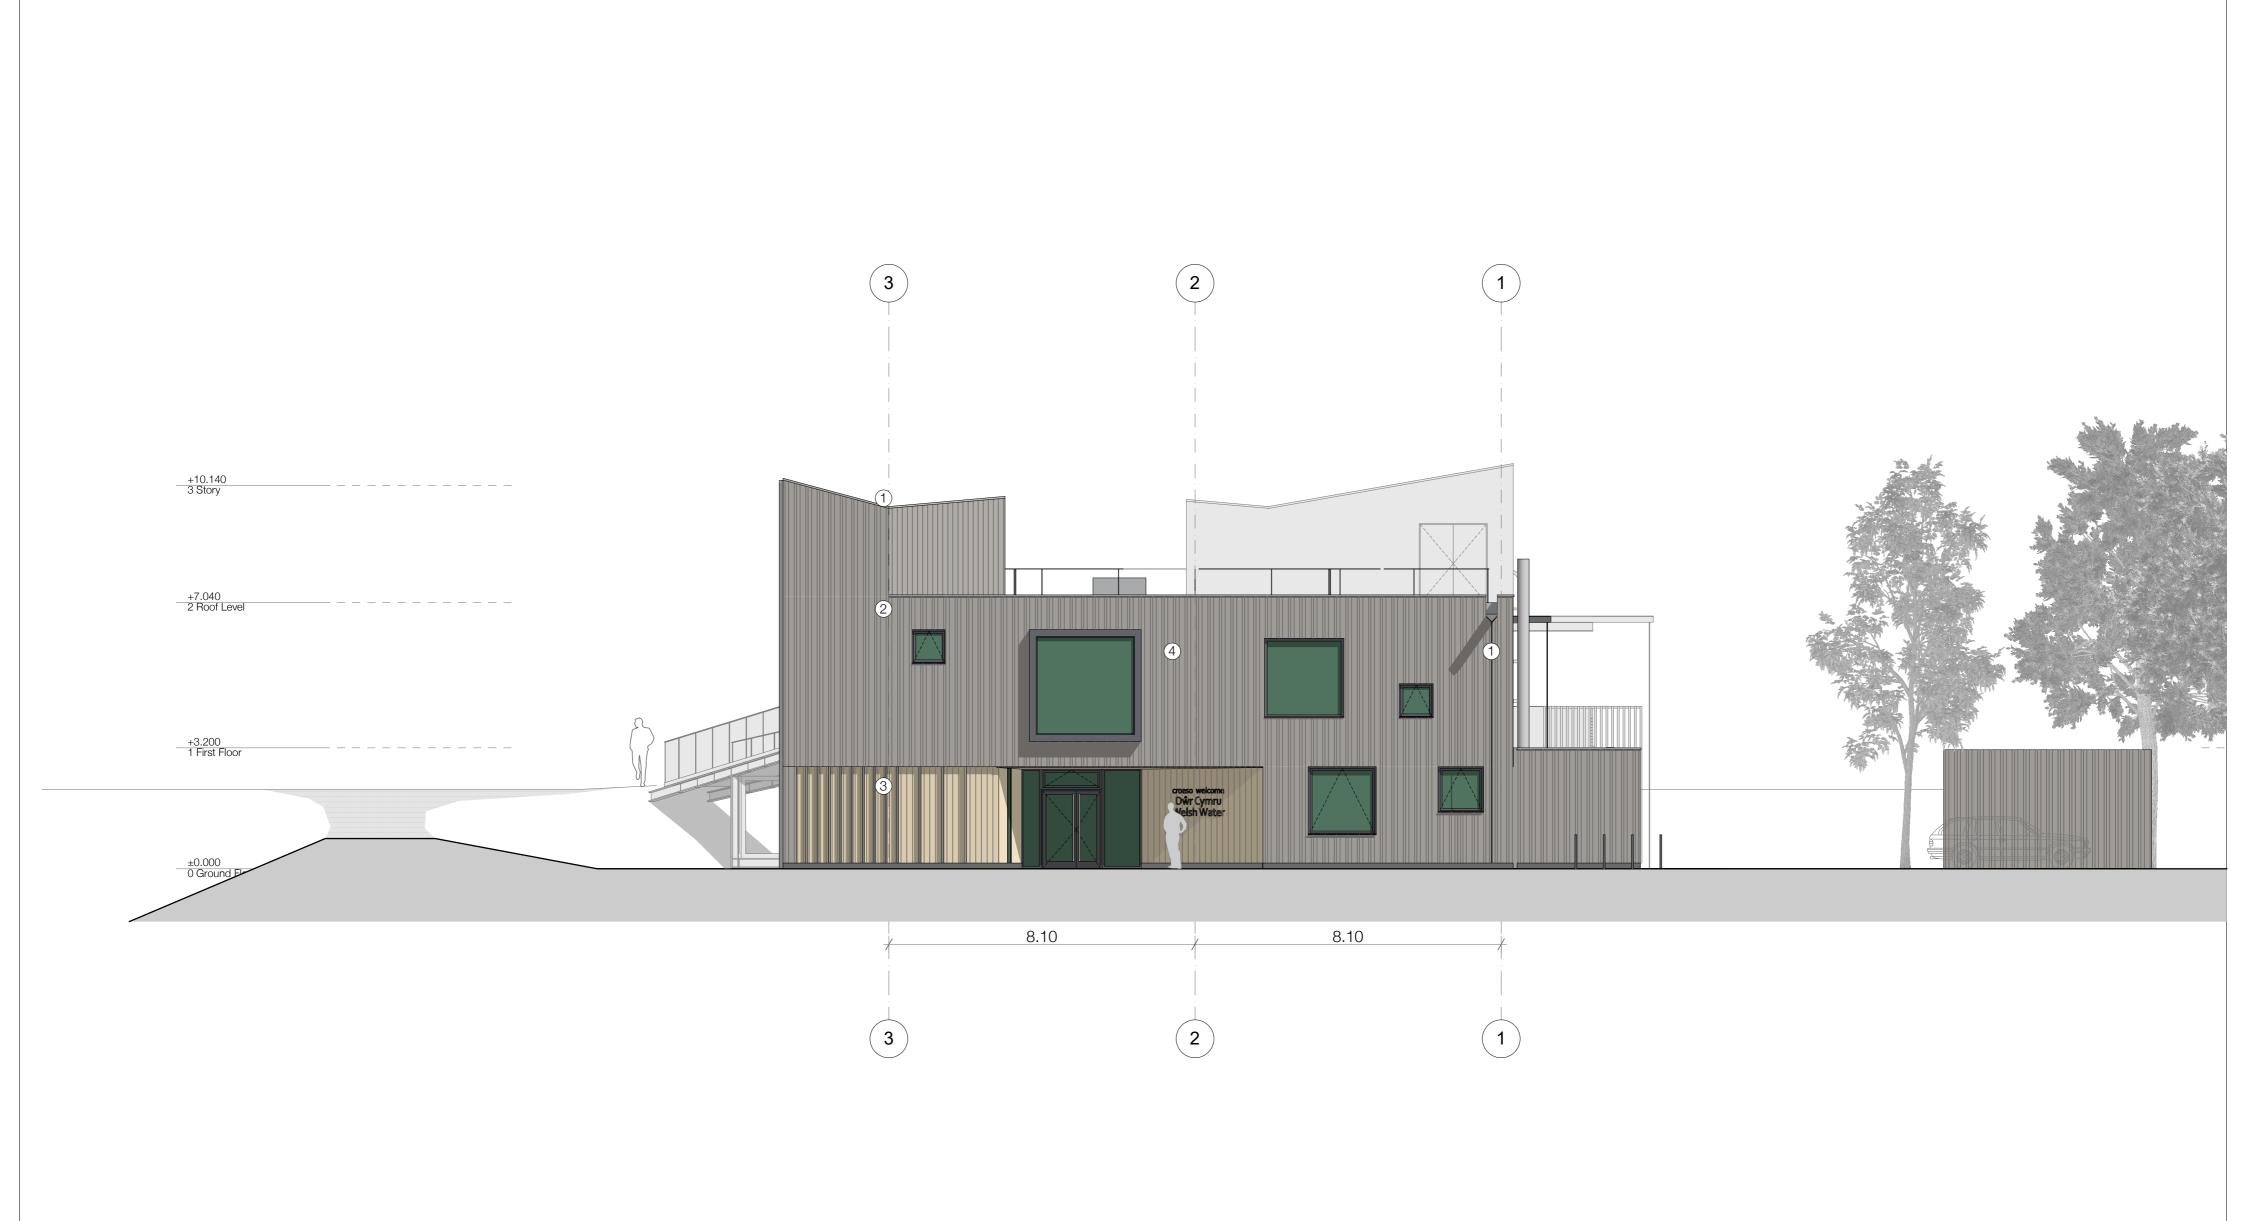

- 1 Zinc / anodised aluminium copings / stainless gargoyle with chain2 Untreated vertical larch rainscreen cladding width variable depth and tight spacing
- 3 Stained planed timber cladding in recesses, reveals and soffits
- 4 Slender aluminium cw system with opening and fixed glazed units
- 5 Powder coated structural steel profiles on east and south elevations and bridge
- 6 Structural glass balustrade along balcony edges and bridge

Bath Brewery
Toll Bridge Road
Bath BA1 7DE
t 01225 852545
f 01225 852528
e bath@fcbstudios.com

DCWW Visitor Centre Lisvane North Elevation

Job/Drawing No Amendment 1931/ L/011 A014 Scale 1/100 @ A2

Date July/2020