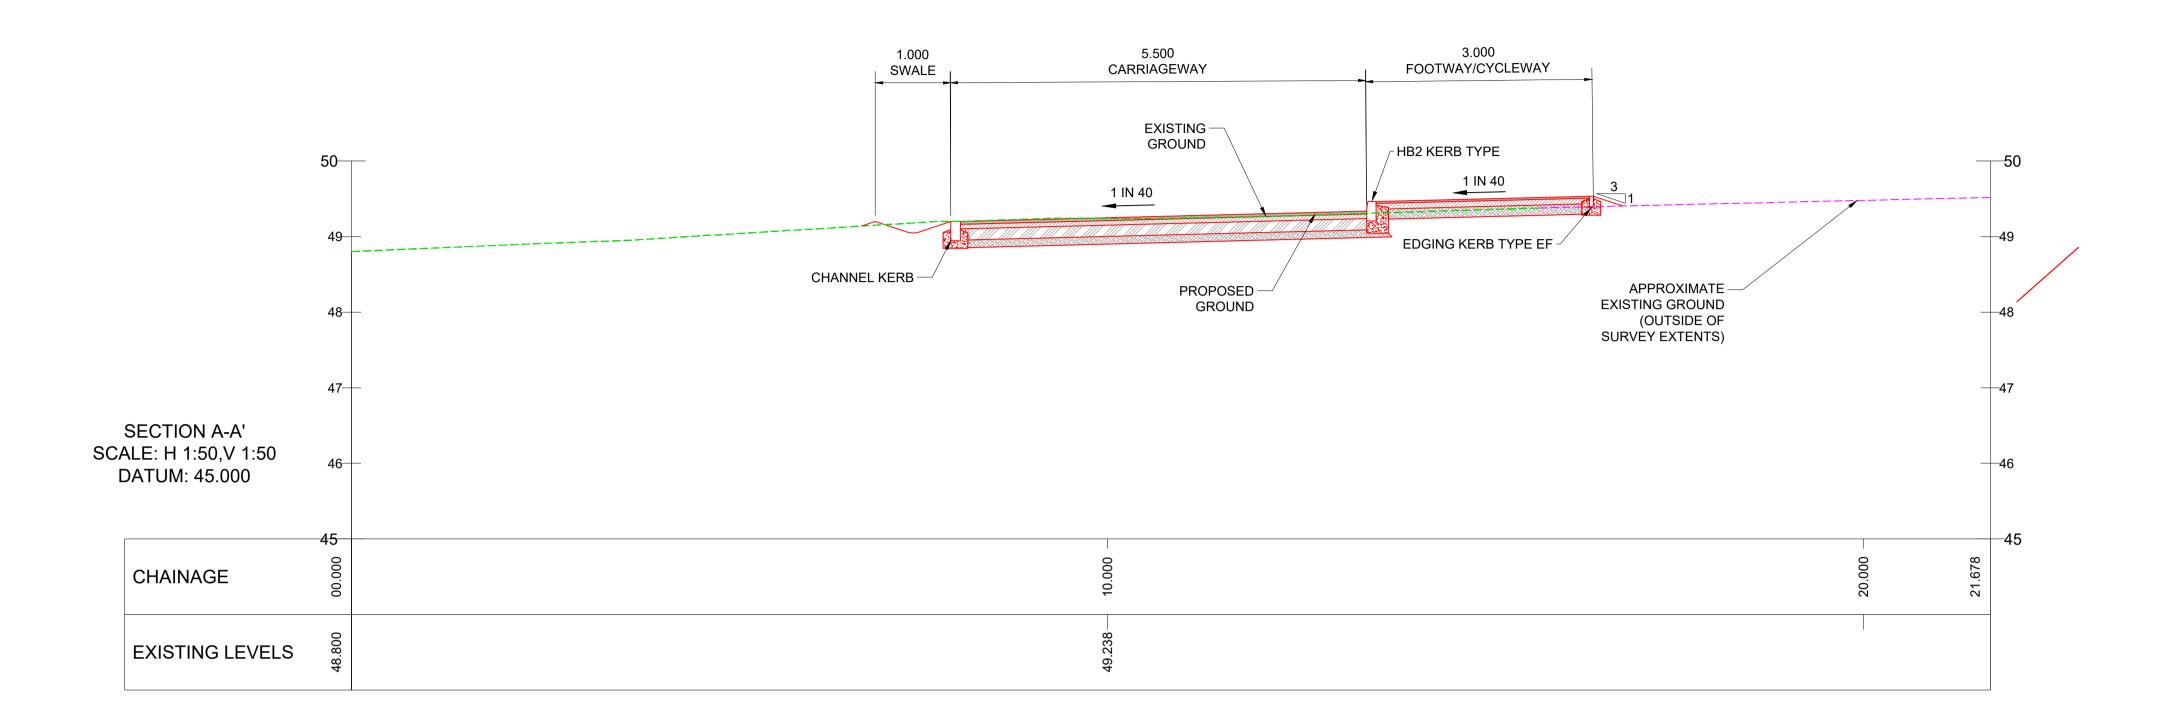

## NOTES:

- 1. ALL DIMENSIONS IN METRES UNLESS OTHERWISE STATED. 2. DO NOT SCALE FROM DRAWING, USE FIGURED DIMENSIONS
- 3. FOR CROSS SECTION LOCATIONS, REFER TO GENERAL ARRANGEMENT DRAWING REF: LIS-ARC-XX-070-DR-C-0007

## LEGEND:

———— EXISTING GROUND

———— APPROXIMATE EXISTING GROUND

PROPOSED WORKS

© Crown copyright and database rights 2017 Ordnance Survey 0100031673

P01 27/11/18 DRAFT ISSUE DS MT MG Rev Date Description Drawn Check Approv

## ACCESS ROAD CROSS SECTIONS SHEET 1 OF 2

| Designed          | D.SAMUEL    |                 | 27/11/2018      |
|-------------------|-------------|-----------------|-----------------|
| Drawn             | M.TOWLER    | Signed          | Date 27/11/2018 |
| Checked           | M.GRIFFITHS | Signed          | Date 27/11/2018 |
| Approved          | M.GRIFFITHS | Signed          | Date 27/11/2018 |
| Scale:            | AS SHOWN    | Datum:          | ODN             |
| Original Size:    | A1          | Grid:           | os              |
| Suitability Code: | S2          | Project Number: | 10025954        |