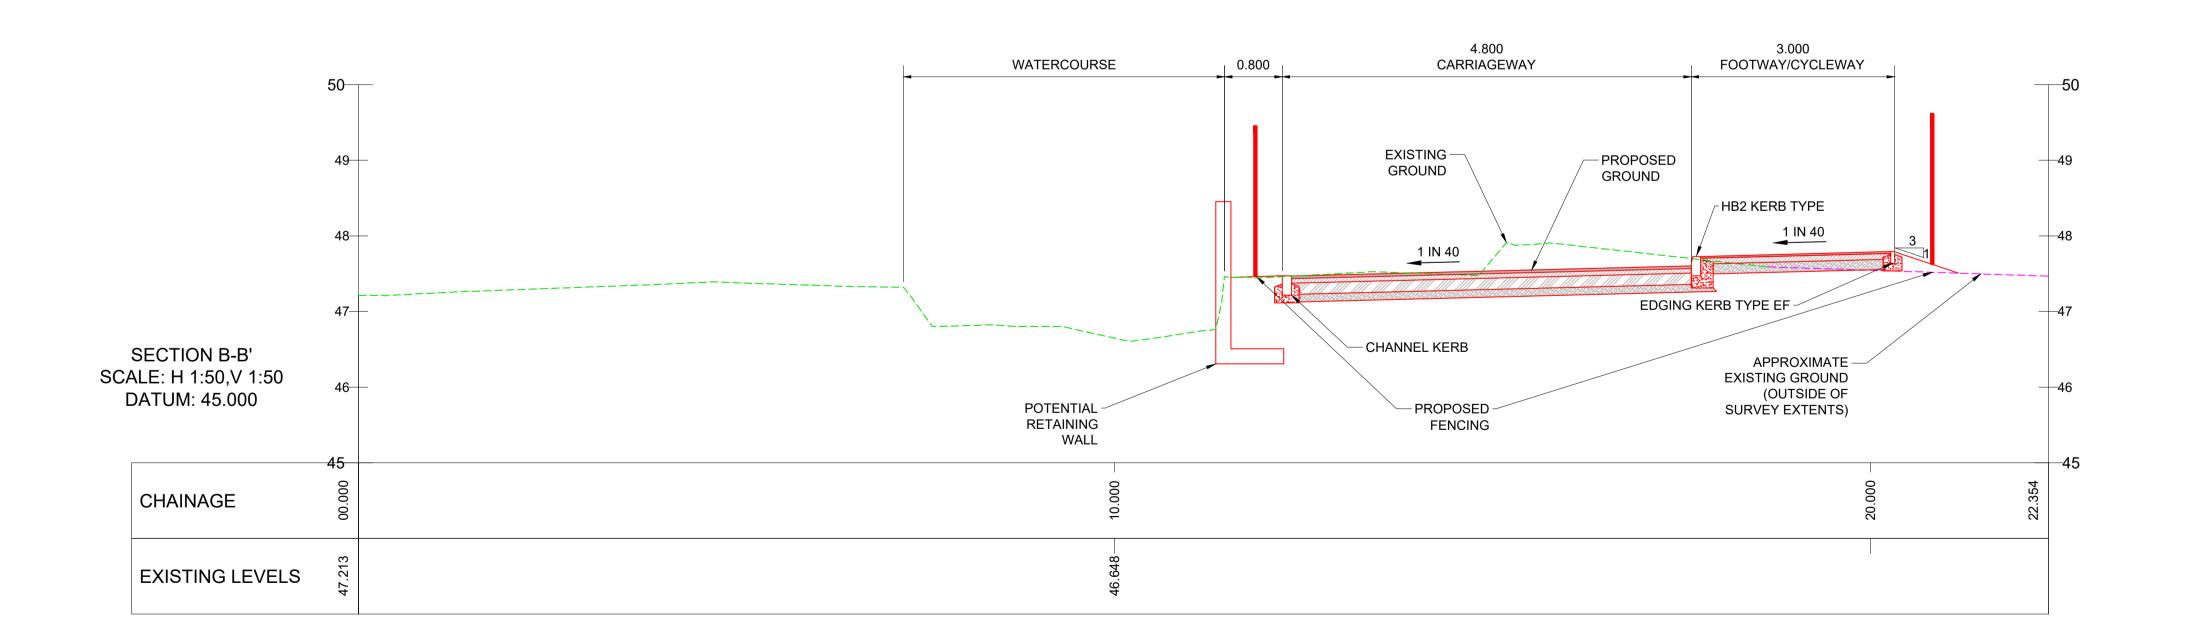

## NOTES:

- 1. ALL DIMENSIONS IN METRES UNLESS OTHERWISE STATED. 2. DO NOT SCALE FROM DRAWING, USE FIGURED DIMENSIONS
- 3. FOR CROSS SECTION LOCATIONS, REFER TO GENERAL ARRANGEMENT DRAWING REF: LIS-ARC-XX-070-DR-C-0007

## LEGEND:

———— EXISTING GROUND

———— APPROXIMATE EXISTING GROUND

PROPOSED WORKS

© Crown copyright and database rights 2017 Ordnance Survey 0100031673

P01 27/11/18 DRAFT ISSUE DS MT MG Rev Date Description Drawn Check Approv

## ACCESS ROAD CROSS SECTIONS SHEET 1 OF 2

| Designed          | D.SAMUEL    |                 | 27/11/2018      |
|-------------------|-------------|-----------------|-----------------|
| Drawn             | M.TOWLER    | Signed          | Date 27/11/2018 |
| Checked           | M.GRIFFITHS | Signed          | Date 27/11/2018 |
| Approved          | M.GRIFFITHS | Signed          | Date 27/11/2018 |
| Scale:            | AS SHOWN    | Datum:          | ODN             |
| Original Size:    | A1          | Grid:           | os              |
| Suitability Code: | S2          | Project Number: | 10025954        |