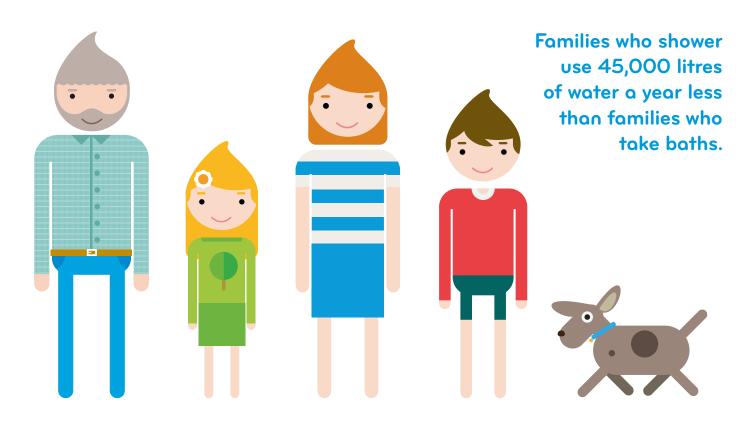

## Calculate wasted water

Turn a tap on just enough to make it drip and catch the drops in a measuring cylinder for one minute. Fill in the table to work out how much water is being wasted by just one dripping tap.



|                                                                                                 | Millilitres of water | Litres of water |
|-------------------------------------------------------------------------------------------------|----------------------|-----------------|
| 1 minute                                                                                        |                      |                 |
| 1 hour                                                                                          | X 60                 |                 |
| 1 day                                                                                           | X 24                 |                 |
| 1 week