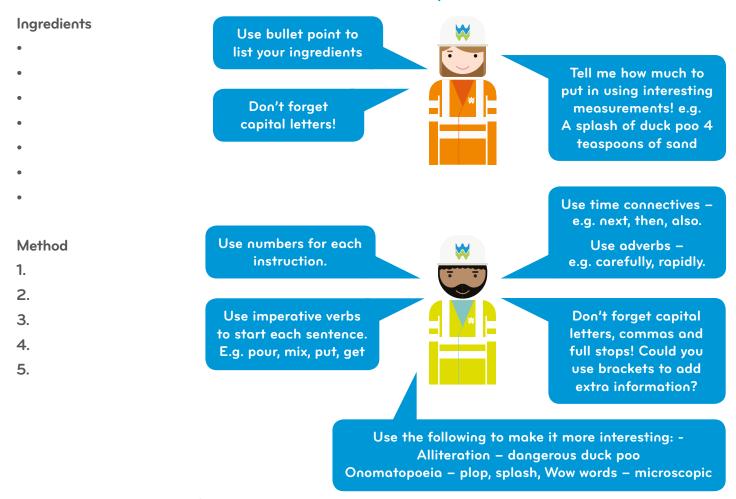

## Waste Water Recipe 2

When you flush the toilet the dirty water (called waste water) flows along pipes called sewers to a Welsh Water Waste Water Treatment Works where it is treated. Our sewer pipes are long enough to reach from Wales to Australia and back!

Can you remember making waste water? What things did we put in it? Make a list of them. Also can you add anything else that you might find in a sewer from drains, sinks or toilets. Yuk!

|  |  | ••• | o, dead goldfish | Poc |
|--|--|-----|------------------|-----|
|  |  |     |                  |     |
|  |  |     |                  |     |
|  |  |     |                  |     |

Use the layout below to write your own Waste Water Recipe.

## Waste Water Recipe