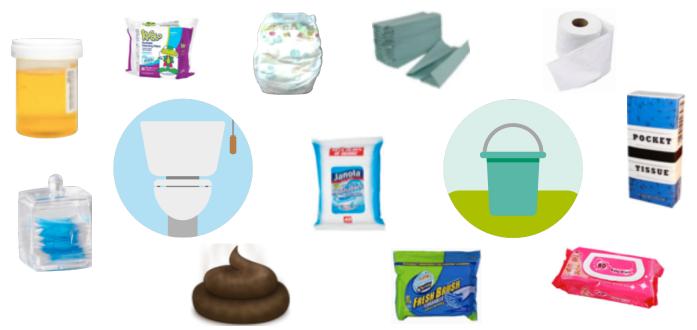

When people flush the wrong things down the toilet the sewers block and can cause pollution! Sort these items into their correct place – toilet or bin.

Persuade your schoolmates to do the right thing; let them know what you can and cannot put down a toilet.